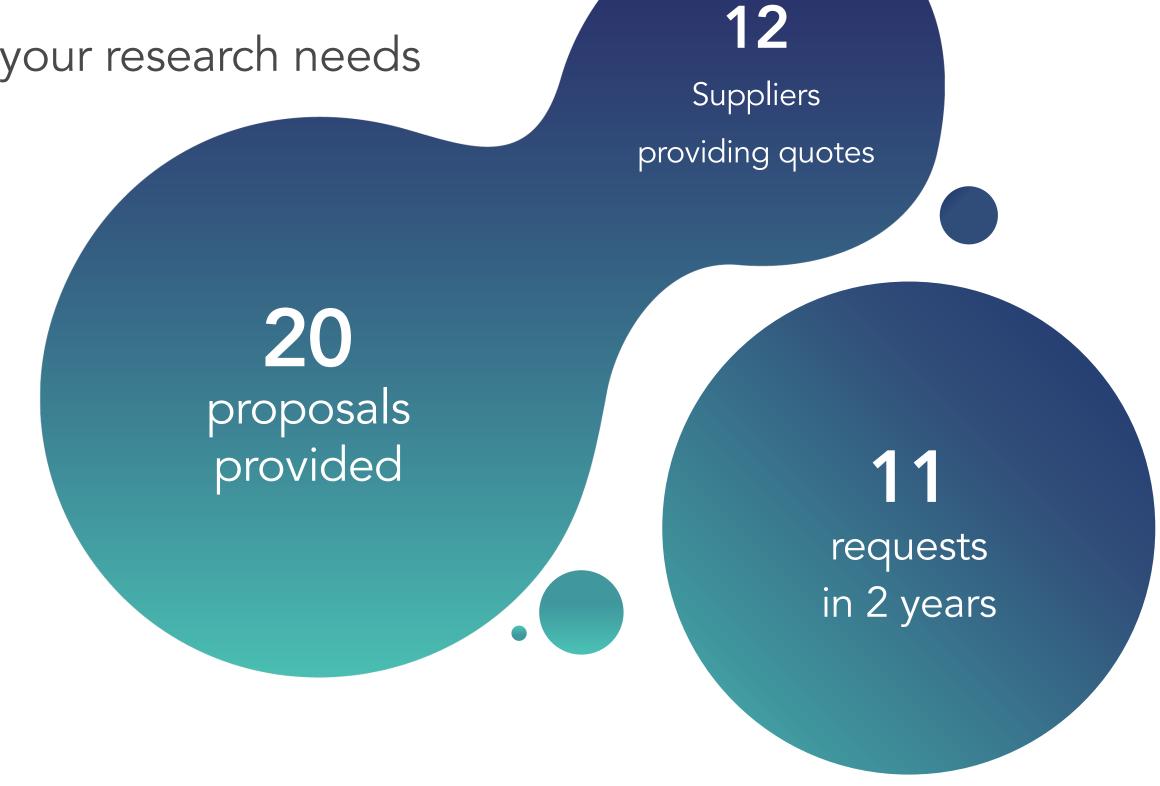

Find and Source Human Neurological Samples

\* — \* — \* —

Identify suppliers and samples that best meet your research needs

Request: Samples from Multiple Sclerosis patients

Researchers running multiple projects required several complex MS clinical indications including relapsing, primary progressive and longitudinal collections.

Sample types included Human Serum/Plasma, Human Whole Blood and Human CSF, with 2 requests for matched plasma and CSF/tissue.

Researchers received 1-4 proposals on each requests

(<u>}</u>

Proposals submitted in a range of 1-15 days with an average of 5 days from request submission